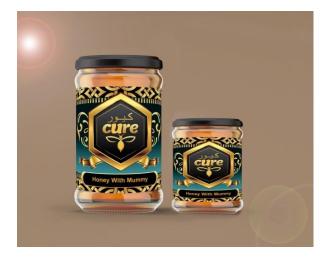

## HONEY WITH MUMMY

Accelerates the process of regeneration and repair of tissues and body. Promotes elimination of toxins and poisons, heavy metals and free from the body.